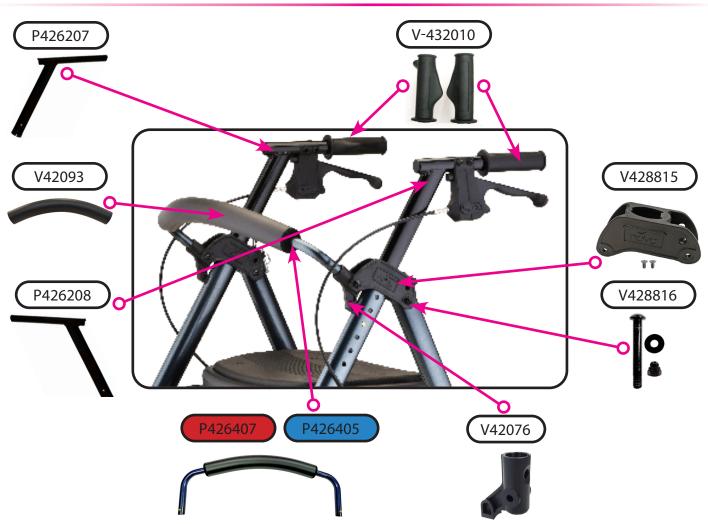

## Hand Brake Mechanism

Frame & Seat Components

|             | Item Number 4264                            |      |  |
|-------------|---------------------------------------------|------|--|
|             | STAR 8 DELUXE Wide                          |      |  |
| IIOVU       | SERIAL # BEGINNING WITH "NT"                |      |  |
| ITEM NUMBER | DESCRIPTION                                 | UOM  |  |
| V428817     | AXLE FRONT                                  | EACH |  |
| P426211     | AXLE REAR                                   | EACH |  |
| P426405     | BACKREST BLUE                               | EACH |  |
| P426407     | BACKREST RED                                | EACH |  |
| V428906     | BAG FOR 4289/4264 (INCLUDES PLASTIC LINING) | EACH |  |
| VT-33207    | BEARING FOR SWIVEL FRONT FORK               | EACH |  |
| P40006      | BEARINGS FOR WHEEL                          | BAG5 |  |
| P-CABLE     | BRAKE CABLE                                 | PAIR |  |
| V428810     | BRAKE SHOE                                  | SET  |  |
| P-COVER     | CABLE COVER BLACK                           | EACH |  |
| P40013      | CRIMP FOR STEEL CABLE                       | PAIR |  |
| V42093      | FOAM FOR FLIP-UP BACKREST                   | EACH |  |
| P426409     | FOLDING MECHANISM                           | EACH |  |
| V428815     | FRAME ATTACHMENT                            | EACH |  |
| V428816     | FRAME ATTACHMENT HARDWARE                   | EACH |  |
| V428827     | FRAME INSERT/ LOCK & LIFT HOLDER            | EACH |  |
| V-432010    | GRIPS                                       | PAIR |  |
| B15-C       | HAND BRAKE WITH STEEL CABLE                 | EACH |  |
| P426207     | HANDLE BAR LEFT                             | EACH |  |
| P426208     | HANDLE BAR RIGHT                            | EACH |  |
| P426301     | HANDLE/LEG ASSEMBLY LEFT                    | EACH |  |
| P426302     | HANDLE/LEG ASSEMBLY RIGHT                   | EACH |  |
| P426206     | LEG FRONT ASSEMBLY                          | EACH |  |
| P426210     | LEG REAR                                    | EACH |  |
| V428824     | LOCK & LIFT                                 | EACH |  |
| V42076      | RECEIVER FOR REMOVABLE BACKREST             | EACH |  |
| P40047      | REFLECTOR FOR BRAKE HANDLE                  | PAIR |  |
| P40103      | SCREW & NUT TO ATTACH B15-C                 | PAIR |  |
| P40007      | SCREW TO ADJUST CABLE TENSION               | EACH |  |
| P40001      | SCREWS TO ATTACH PLASTIC SEAT               | BAG5 |  |
| P426408     | SEAT                                        | EACH |  |
| P426311     | SEAT CLAMP                                  | EACH |  |
| P42164      | SEAT PAD                                    | EACH |  |
| V428820     | SILENCER FRONT LEG FRAME                    | EACH |  |
| V428819     | SILENCER REAR LEG FRAME                     | EACH |  |
| V428813     | STEM & WASHERS FOR FORK                     | EACH |  |

|             | Item Number 4264             |      |
|-------------|------------------------------|------|
| nova        | STAR 8 DELUXE Wide           |      |
|             | SERIAL # BEGINNING WITH "NT" |      |
| ITEM NUMBER | DESCRIPTION                  | UOM  |
| V428809     | TOE KICK                     | PAIR |
| V428828     | U-SHAPE SEAT ATTACHMENT      | EACH |
| V427906     | WHEEL 8"                     | EACH |