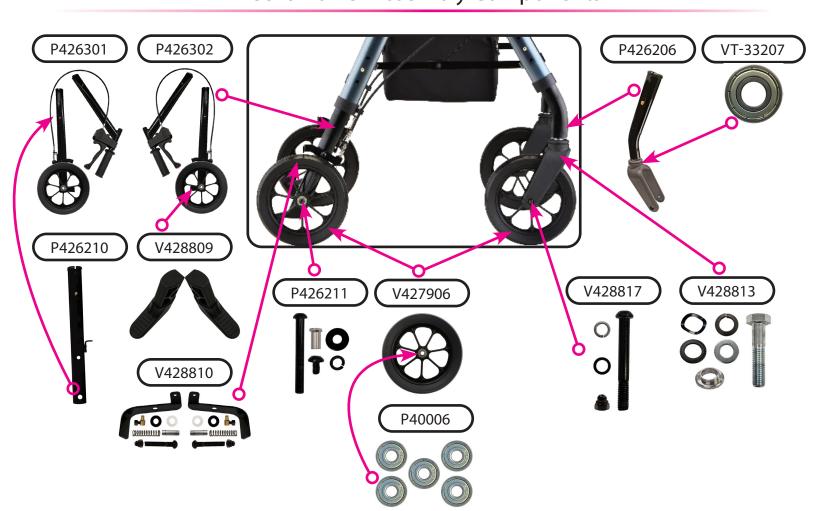

## Hand Brake Mechanism

Frame & Seat Components

|             | Item Number 4264                            |      |  |
|-------------|---------------------------------------------|------|--|
|             | STAR 8 DELUXE Wide                          |      |  |
| IIOVU       | SERIAL # BEGINNING WITH "NT"                |      |  |
| ITEM NUMBER | DESCRIPTION                                 | UOM  |  |
| V428817     | AXLE FRONT                                  | EACH |  |
| P426211     | AXLE REAR                                   | EACH |  |
| P426405     | BACKREST BLUE                               | EACH |  |
| P426407     | BACKREST RED                                | EACH |  |
| V428906     | BAG FOR 4289/4264 (INCLUDES PLASTIC LINING) | EACH |  |
| VT-33207    | BEARING FOR SWIVEL FRONT FORK               | EACH |  |
| P40006      | BEARINGS FOR WHEEL                          | BAG5 |  |
| P-CABLE     | BRAKE CABLE                                 | PAIR |  |
| V428810     | BRAKE SHOE                                  | SET  |  |
| P-COVER     | CABLE COVER BLACK                           | EACH |  |
| P40013      | CRIMP FOR STEEL CABLE                       | PAIR |  |
| V42093      | FOAM FOR FLIP-UP BACKREST                   | EACH |  |
| P426409     | FOLDING MECHANISM                           | EACH |  |
| V428815     | FRAME ATTACHMENT                            | EACH |  |
| V428816     | FRAME ATTACHMENT HARDWARE                   | EACH |  |
| V428827     | FRAME INSERT/ LOCK & LIFT HOLDER            | EACH |  |
| V-432010    | GRIPS                                       | PAIR |  |
| B15-C       | HAND BRAKE WITH STEEL CABLE                 | EACH |  |
| P426207     | HANDLE BAR LEFT                             | EACH |  |
| P426208     | HANDLE BAR RIGHT                            | EACH |  |
| P426301     | HANDLE/LEG ASSEMBLY LEFT                    | EACH |  |
| P426302     | HANDLE/LEG ASSEMBLY RIGHT                   | EACH |  |
| P426206     | LEG FRONT ASSEMBLY                          | EACH |  |
| P426210     | LEG REAR                                    | EACH |  |
| V428824     | LOCK & LIFT                                 | EACH |  |
| V42076      | RECEIVER FOR REMOVABLE BACKREST             | EACH |  |
| P40047      | REFLECTOR FOR BRAKE HANDLE                  | PAIR |  |
| P40103      | SCREW & NUT TO ATTACH B15-C                 | PAIR |  |
| P40007      | SCREW TO ADJUST CABLE TENSION               | EACH |  |
| P40001      | SCREWS TO ATTACH PLASTIC SEAT               | BAG5 |  |
| P426408     | SEAT                                        | EACH |  |
| P426311     | SEAT CLAMP                                  | EACH |  |
| P42164      | SEAT PAD                                    | EACH |  |
| V428820     | SILENCER FRONT LEG FRAME                    | EACH |  |
| V428819     | SILENCER REAR LEG FRAME                     | EACH |  |
| V428813     | STEM & WASHERS FOR FORK                     | EACH |  |

|             | Item Number 4264             |      |
|-------------|------------------------------|------|
| nova        | STAR 8 DELUXE Wide           |      |
|             | SERIAL # BEGINNING WITH "NT" |      |
| ITEM NUMBER | DESCRIPTION                  | UOM  |
| V428809     | TOE KICK                     | PAIR |
| V428828     | U-SHAPE SEAT ATTACHMENT      | EACH |
| V427906     | WHEEL 8"                     | EACH |