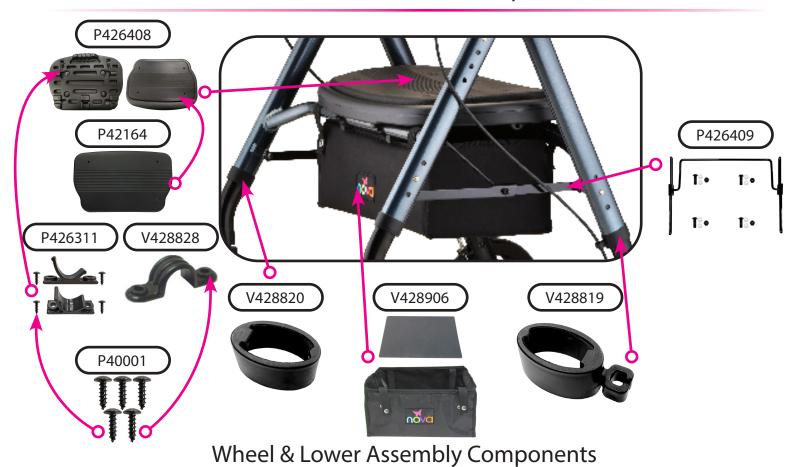

## Hand Brake Mechanism

Frame & Seat Components

|             | Item Number 4264                            |      |  |
|-------------|---------------------------------------------|------|--|
|             | STAR 8 DELUXE Wide                          |      |  |
| IIOVU       | SERIAL # BEGINNING WITH "NT"                |      |  |
| ITEM NUMBER | DESCRIPTION                                 | UOM  |  |
| V428817     | AXLE FRONT                                  | EACH |  |
| P426211     | AXLE REAR                                   | EACH |  |
| P426405     | BACKREST BLUE                               | EACH |  |
| P426407     | BACKREST RED                                | EACH |  |
| V428906     | BAG FOR 4289/4264 (INCLUDES PLASTIC LINING) | EACH |  |
| VT-33207    | BEARING FOR SWIVEL FRONT FORK               | EACH |  |
| P40006      | BEARINGS FOR WHEEL                          | BAG5 |  |
| P-CABLE     | BRAKE CABLE                                 | PAIR |  |
| V428810     | BRAKE SHOE                                  | SET  |  |
| P-COVER     | CABLE COVER BLACK                           | EACH |  |
| P40013      | CRIMP FOR STEEL CABLE                       | PAIR |  |
| V42093      | FOAM FOR FLIP-UP BACKREST                   | EACH |  |
| P426409     | FOLDING MECHANISM                           | EACH |  |
| V428815     | FRAME ATTACHMENT                            | EACH |  |
| V428816     | FRAME ATTACHMENT HARDWARE                   | EACH |  |
| V428827     | FRAME INSERT/ LOCK & LIFT HOLDER            | EACH |  |
| V-432010    | GRIPS                                       | PAIR |  |
| B15-C       | HAND BRAKE WITH STEEL CABLE                 | EACH |  |
| P426207     | HANDLE BAR LEFT                             | EACH |  |
| P426208     | HANDLE BAR RIGHT                            | EACH |  |
| P426301     | HANDLE/LEG ASSEMBLY LEFT                    | EACH |  |
| P426302     | HANDLE/LEG ASSEMBLY RIGHT                   | EACH |  |
| P426206     | LEG FRONT ASSEMBLY                          | EACH |  |
| P426210     | LEG REAR                                    | EACH |  |
| V428824     | LOCK & LIFT                                 | EACH |  |
| V42076      | RECEIVER FOR REMOVABLE BACKREST             | EACH |  |
| P40047      | REFLECTOR FOR BRAKE HANDLE                  | PAIR |  |
| P40103      | SCREW & NUT TO ATTACH B15-C                 | PAIR |  |
| P40007      | SCREW TO ADJUST CABLE TENSION               | EACH |  |
| P40001      | SCREWS TO ATTACH PLASTIC SEAT               | BAG5 |  |
| P426408     | SEAT                                        | EACH |  |
| P426311     | SEAT CLAMP                                  | EACH |  |
| P42164      | SEAT PAD                                    | EACH |  |
| V428820     | SILENCER FRONT LEG FRAME                    | EACH |  |
| V428819     | SILENCER REAR LEG FRAME                     | EACH |  |
| V428813     | STEM & WASHERS FOR FORK                     | EACH |  |

|             | Item Number 4264             |      |
|-------------|------------------------------|------|
| nova        | STAR 8 DELUXE Wide           |      |
|             | SERIAL # BEGINNING WITH "NT" |      |
| ITEM NUMBER | DESCRIPTION                  | UOM  |
| V428809     | TOE KICK                     | PAIR |
| V428828     | U-SHAPE SEAT ATTACHMENT      | EACH |
| V427906     | WHEEL 8"                     | EACH |