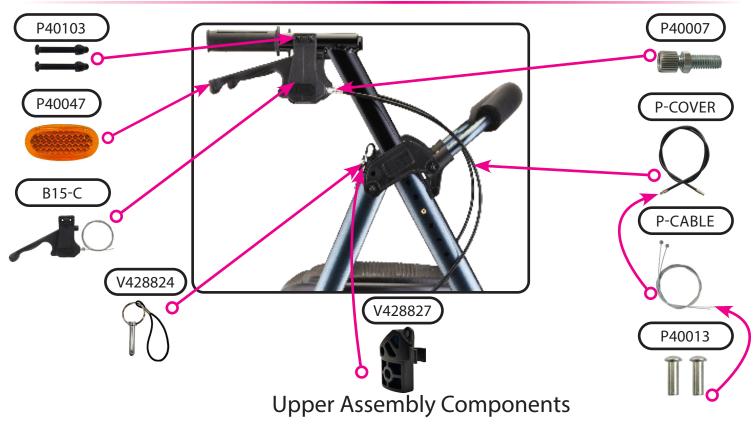

## Hand Brake Mechanism

Frame & Seat Components

|             | Item Number 4264                            |      |  |
|-------------|---------------------------------------------|------|--|
|             | STAR 8 DELUXE Wide                          |      |  |
| IIOVU       | SERIAL # BEGINNING WITH "NT"                |      |  |
| ITEM NUMBER | DESCRIPTION                                 | UOM  |  |
| V428817     | AXLE FRONT                                  | EACH |  |
| P426211     | AXLE REAR                                   | EACH |  |
| P426405     | BACKREST BLUE                               | EACH |  |
| P426407     | BACKREST RED                                | EACH |  |
| V428906     | BAG FOR 4289/4264 (INCLUDES PLASTIC LINING) | EACH |  |
| VT-33207    | BEARING FOR SWIVEL FRONT FORK               | EACH |  |
| P40006      | BEARINGS FOR WHEEL                          | BAG5 |  |
| P-CABLE     | BRAKE CABLE                                 | PAIR |  |
| V428810     | BRAKE SHOE                                  | SET  |  |
| P-COVER     | CABLE COVER BLACK                           | EACH |  |
| P40013      | CRIMP FOR STEEL CABLE                       | PAIR |  |
| V42093      | FOAM FOR FLIP-UP BACKREST                   | EACH |  |
| P426409     | FOLDING MECHANISM                           | EACH |  |
| V428815     | FRAME ATTACHMENT                            | EACH |  |
| V428816     | FRAME ATTACHMENT HARDWARE                   | EACH |  |
| V428827     | FRAME INSERT/ LOCK & LIFT HOLDER            | EACH |  |
| V-432010    | GRIPS                                       | PAIR |  |
| B15-C       | HAND BRAKE WITH STEEL CABLE                 | EACH |  |
| P426207     | HANDLE BAR LEFT                             | EACH |  |
| P426208     | HANDLE BAR RIGHT                            | EACH |  |
| P426301     | HANDLE/LEG ASSEMBLY LEFT                    | EACH |  |
| P426302     | HANDLE/LEG ASSEMBLY RIGHT                   | EACH |  |
| P426206     | LEG FRONT ASSEMBLY                          | EACH |  |
| P426210     | LEG REAR                                    | EACH |  |
| V428824     | LOCK & LIFT                                 | EACH |  |
| V42076      | RECEIVER FOR REMOVABLE BACKREST             | EACH |  |
| P40047      | REFLECTOR FOR BRAKE HANDLE                  | PAIR |  |
| P40103      | SCREW & NUT TO ATTACH B15-C                 | PAIR |  |
| P40007      | SCREW TO ADJUST CABLE TENSION               | EACH |  |
| P40001      | SCREWS TO ATTACH PLASTIC SEAT               | BAG5 |  |
| P426408     | SEAT                                        | EACH |  |
| P426311     | SEAT CLAMP                                  | EACH |  |
| P42164      | SEAT PAD                                    | EACH |  |
| V428820     | SILENCER FRONT LEG FRAME                    | EACH |  |
| V428819     | SILENCER REAR LEG FRAME                     | EACH |  |
| V428813     | STEM & WASHERS FOR FORK                     | EACH |  |